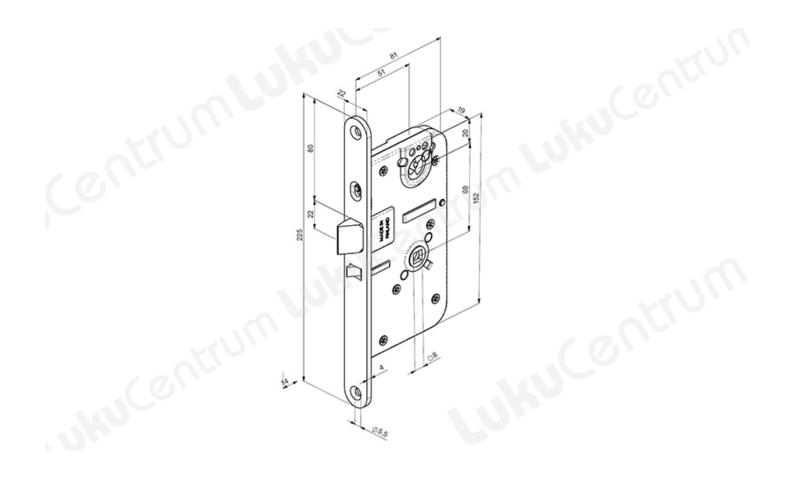

## **Features:**

- Finish: Fe/ZL
- Exit lock case with automatic deadlocking latchbolt for the active side of wooden doors with two blades
- The door is opened from outside with a door pull
- The lock is always opened from the inside by a lever handle, push pad or panic bar
- The latchbolt protrudes 14 mm
- Deadlocking is controlled by a snib in the front plate
- Can not be used with fire rated doors