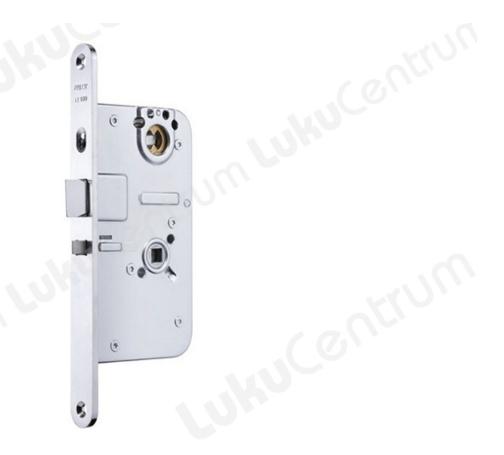

## **Features:**

- Finish: Fe/ZL
- Exit lock case with automatic deadlocking latchbolt for the active side of wooden doors with two blades
- The door is opened from outside with a door pull
- The lock is always opened from the inside by a lever handle, push pad or panic bar
- The latchbolt protrudes 14 mm
- Deadlocking is controlled by a snib in the front plate
- Can not be used with fire rated doors