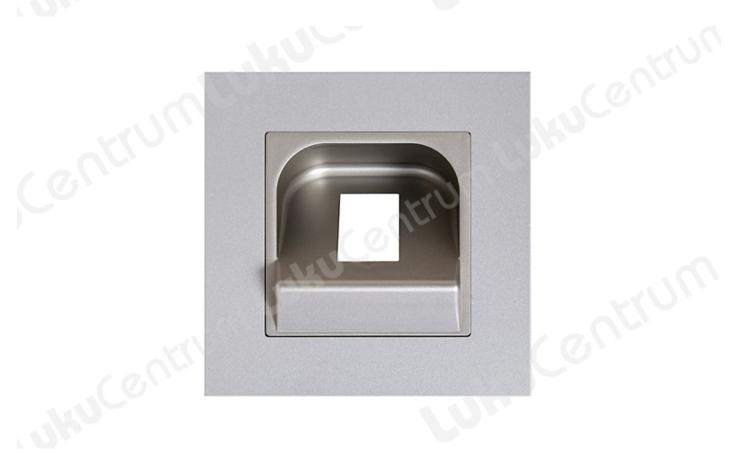

## **Tootekirjeldus**

The ekey ModulS for Siedle Vario flush-mounted is a build-in module and used to cover the slanted ekey finger scanner outlet-mounted for electricians in the Siedle Vario flush-mounted door station. The ekey ModulS is designed for fixed mounting on the ekey finger scanner outlet-mounted for electricians in the Siedle Vario flush-mounted door station, and for use in unprotected outdoor areas. As a component of the ekey finger scanner outlet-mounted for electricians, this ekey ModulS can only be used in conjunction with this particular product.

| TOOTENIMETUS                               | SOODUS | HIND     |
|--------------------------------------------|--------|----------|
| ekey ModulS Siedle Vario (dark gray)       |        | 152.56 € |
| ekey ModulS Siedle Vario (white)           |        | 152.56 € |
| ekey ModulS Siedle Vario (silver)          |        | 152.56 € |
| ekey ModulS Siedle Vario (anthracite gray) |        | 152.56 € |