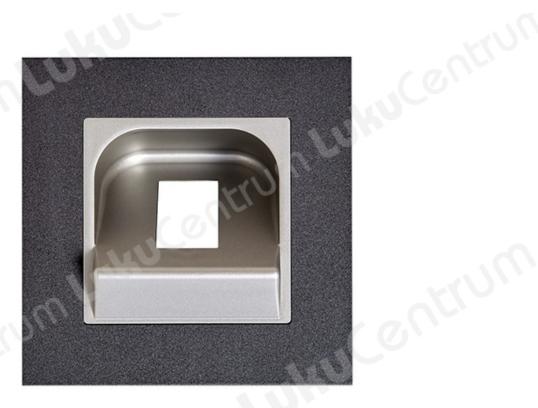

## **Tootekirjeldus**

The ekey ModulS for Siedle Vario flush-mounted is a build-in module and used to cover the slanted ekey finger scanner outlet-mounted for electricians in the Siedle Vario flush-mounted door station. The ekey ModulS is designed for fixed mounting on the ekey finger scanner outlet-mounted for electricians in the Siedle Vario flush-mounted door station, and for use in unprotected outdoor areas. As a component of the ekey finger scanner outlet-mounted for electricians, this ekey ModulS can only be used in conjunction with this particular product.

| TOOTENIMETUS                               | SOODUS | HIND     |
|--------------------------------------------|--------|----------|
| ekey ModulS Siedle Vario (dark gray)       |        | 152.56 € |
| ekey ModulS Siedle Vario (white)           |        | 152.56 € |
| ekey ModulS Siedle Vario (silver)          |        | 152.56 € |
| ekey ModulS Siedle Vario (anthracite gray) |        | 152.56 € |