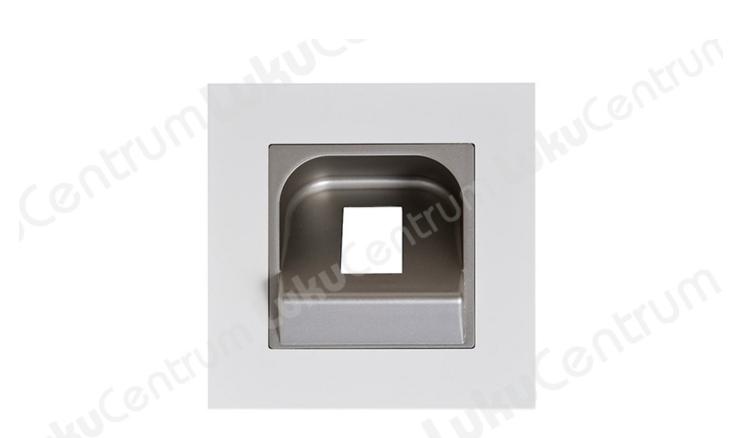

## **Tootekirjeldus**

The ekey ModulS for Siedle Vario flush-mounted is a build-in module and used to cover the slanted ekey finger scanner outlet-mounted for electricians in the Siedle Vario flush-mounted door station. The ekey ModulS is designed for fixed mounting on the ekey finger scanner outlet-mounted for electricians in the Siedle Vario flush-mounted door station, and for use in unprotected outdoor areas. As a component of the ekey finger scanner outlet-mounted for electricians, this ekey ModulS can only be used in conjunction with this particular product.

| TOOTENIMETUS                               | SOODUS | HIND     |
|--------------------------------------------|--------|----------|
| ekey ModulS Siedle Vario (dark gray)       |        | 152.56 € |
| ekey ModulS Siedle Vario (white)           |        | 152.56 € |
| ekey ModulS Siedle Vario (silver)          |        | 152.56 € |
| ekey ModulS Siedle Vario (anthracite gray) |        | 152.56 € |