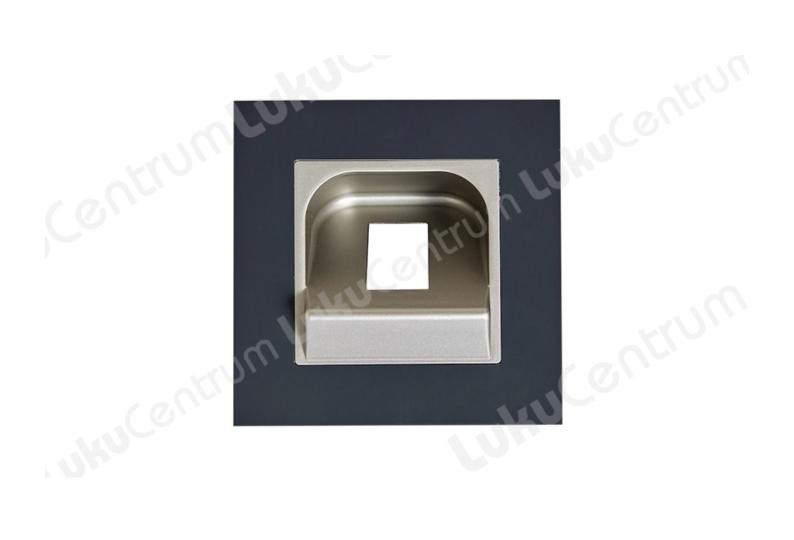

## **Tootekirjeldus**

The ekey ModulS for Siedle Vario flush-mounted is a build-in module and used to cover the slanted ekey finger scanner outlet-mounted for electricians in the Siedle Vario flush-mounted door station. The ekey ModulS is designed for fixed mounting on the ekey finger scanner outlet-mounted for electricians in the Siedle Vario flush-mounted door station, and for use in unprotected outdoor areas. As a component of the ekey finger scanner outlet-mounted for electricians, this ekey ModulS can only be used in conjunction with this particular product.

| TOOTENIMETUS                               | SOODUS | HIND     |
|--------------------------------------------|--------|----------|
| ekey ModulS Siedle Vario (dark gray)       |        | 152.56 € |
| ekey ModulS Siedle Vario (white)           |        | 152.56 € |
| ekey ModulS Siedle Vario (silver)          |        | 152.56 € |
| ekey ModulS Siedle Vario (anthracite gray) |        | 152.56 € |