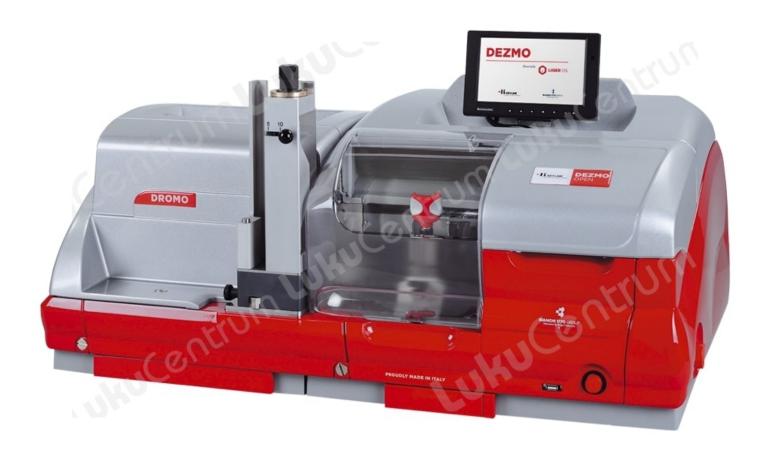

## Võtmete lõikamismasin Keyline Dezmo Advance

## **Tootekirjeldus**

- Dezmo Advance is an innovative machine that defines a new technological standard for the duplication of door and car cylinder keys.
- The cutting results are precise and of outstanding quality in both code and copy duplication.
- Dezmo Advance works with a proprietary software and database, but is open to the main standards in master systems management.
- The five colour touch screen provides all the necessary information for the correct cutting of keys, guaranteeing a high degree of safety for the operator.
- Easy to use and its software can be easily updated through both USB key and online.