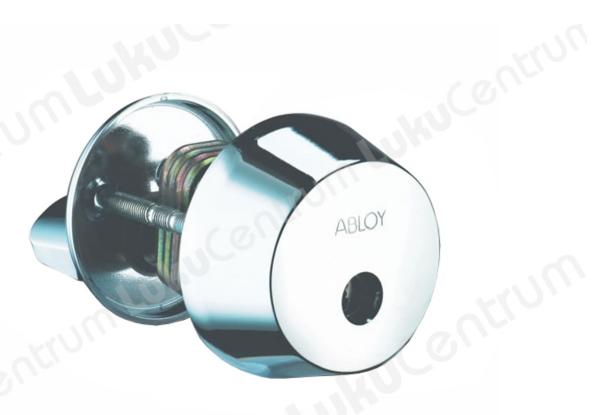

## ABLOY CY035U

| TOOTENIMETUS                                                  | SOODUS | HIND   |
|---------------------------------------------------------------|--------|--------|
| Cylinder ABLOY CY035U Novel CR (bright chrome, w 3 keys)      |        | 0.00 € |
| Cylinder ABLOY CY035U Novel CR (bright chrome, w/o keys)      |        | 0.00 € |
| Cylinder ABLOY CY035U Novel HCR (brushed chrome, w 3 keys)    |        | 0.00 € |
| Cylinder ABLOY CY035U Novel HCR (brushed chrome, w/o keys)    |        | 0.00 € |
| Cylinder ABLOY CY035U Novel MS/HaLa (brushed brass, w 3 keys) |        | 0.00 € |
| Cylinder ABLOY CY035U Novel MS/HaLa (brushed brass, w/o keys) |        | 0.00 € |
| Cylinder ABLOY CY035U Novel NiHa (brushed nickel, w 3 keys)   |        | 0.00 € |
| Cylinder ABLOY CY035U Novel NiHa (brushed nickel, w/o keys)   |        | 0.00 € |