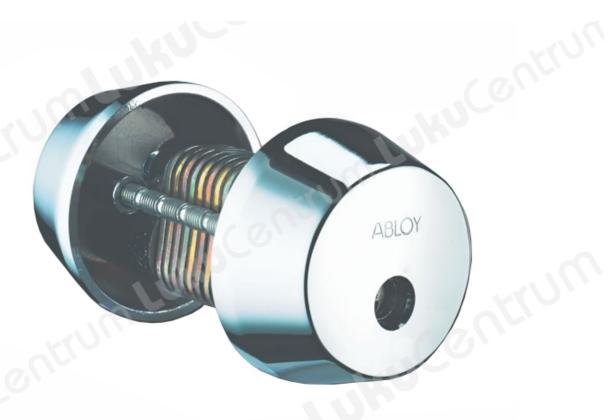

## ABLOY CY036U

| TOOTENIMETUS                                                | SOODUS | HIND   |
|-------------------------------------------------------------|--------|--------|
| Cylinder ABLOY CY036U Novel CR (bright chrome, w 3 keys)    |        | 0.00 € |
| Cylinder ABLOY CY036U Novel CR (bright chrome, w/o keys)    |        | 0.00 € |
| Cylinder ABLOY CY036U Novel NiHa (brushed nickel, w 3 keys) |        | 0.00 € |
| Cylinder ABLOY CY036U Novel NiHa (brushed nickel, w/o keys) |        | 0.00 € |
| Cylinder ABLOY CY036U Novel HCR (brushed chrome, w/o keys)  |        | 0.00 € |
| Cylinder ABLOY CY036U Novel HCR (brushed chrome, w 3 keys)  |        | 0.00 € |
| Cylinder ABLOY CY036U Novel NiHa (brushed nickel, w 3 keys) |        | 0.00 € |
| Cylinder ABLOY CY036U Novel NiHa (brushed nickel, w/o keys) |        | 0.00 € |