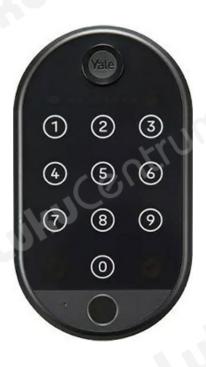

## YALE koodipaneel

## **Tootekirjeldus**

- Experience seamless keyless entry with the Yale Smart Keypad 2 Fingerprint.
- Pair it with your compatible Yale smart device to use your fingerprint or a personal entry code to unlock your door effortlessly.
- Use the one-touch locking keypad button when you leave.
- Add up to 10 users with fingerprint authentication and generate unique entry codes for family, friends, and trusted individuals via the Yale Home app.
- Always stay informed\* with instant alerts for every entry and get notified when someone rings the built-in doorbell on the keypad.
- IP55 for water & dust resistance
- Keypad lights up as your approach

**Dimensions:** 69mm(W) x 122mm(L) x 19mm(D)

Compatible products: Linus L2, Linus L1, Smart Opener for Garage and Gates

| TOOTENIMETUS                              | SOODUS | HIND     |
|-------------------------------------------|--------|----------|
| Yale code panel (with fingerprint reader) |        | 129.00 € |